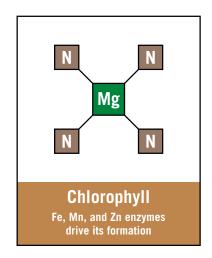

## FAIRWAY COLOR

BOOST COLOR WITHOUT EXCESSIVE GROWTH

At various times throughout the season, fairway turf needs a boost in color without excessive growth. Power 23-0-0, Power 24-0-0 and Largo deliver the key elements of color-enriching chlorophyll in a highly efficient and economical spray mix.

## ■ TIGHT TURF AND DENSITY

*Largo* initiates rooting, stress tolerance, turf tightening, and chlorophyll enzyme activators with patented biostimulant technology.

Power 23-0-0 and Power 24-0-0 contain Floratine's proprietary organic acid translocation technology to enhance uptake and utilization of nutrients.